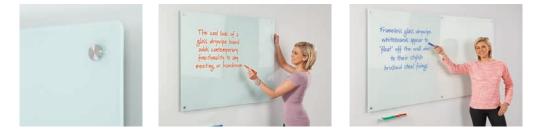

## WriteOn<sup>®</sup> magnetic glass whiteboards

The clean lines of this magnetic glass drywipe board is enhanced by the chrome mounts which float the board away from the wall. Available in a choice of 10 sizes from 500mm square up to 2.4 metres wide. The surface cleans easily with no ghosting. Made from toughened safety glass with a steel back. For use with super strength neodinium magnets. Optional matching glass pen tray available. All fixings included.

## The ultimate in contemporary drywipe presentations

Frameless glass drywipe

whiteboards appear to

'float' off the wall to their stylish brushed steel fixings